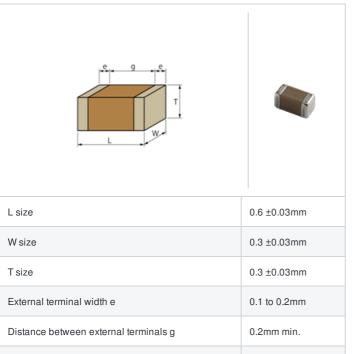

# GRM0337U1H7R3DD01# "#" indicates a package specification code.













Date of discontinuation: 31 Mar 2014

< List of part numbers with package codes > GRM0337U1H7R3DD01D , GRM0337U1H7R3DD01W , GRM0337U1H7R3DD01J

### Shape



### References

| Packaging | Specifications                                               | Minimum quantity |
|-----------|--------------------------------------------------------------|------------------|
| D         | ф180mm Paper taping                                          | 15000            |
| J         | ф330mm Paper taping                                          | 50000            |
| W         | φ180mm Paper taping (W8P1*)  * Width: 8mm, Pocket pitch: 1mm | 30000            |

| Mass (typ.) |        |
|-------------|--------|
| 1 piece     | 0.33mg |
| φ180mm Reel | 118g   |

## Specifications

Size code in inch(mm)

| Capacitance                                      | 7.3pF ±0.5pF   |
|--------------------------------------------------|----------------|
| Rated voltage