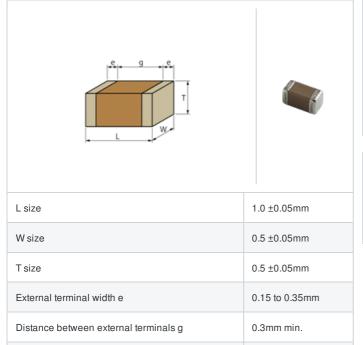

### Shape

## **Specifications**

Size code in inch(mm)

| Capacitance                                      | 5.6pF ±0.25pF  |
|--------------------------------------------------|----------------|
| Rated voltage                                    | 50Vdc          |
| Temperature characteristics (complied standard)  | U2J(EIA)       |
| Temperature coefficient                          | -750±120ppm/°C |
| Temperature range of temperature characteristics | 25 to 85°C     |
| Operating temperature range                      | -55 to 125°C   |