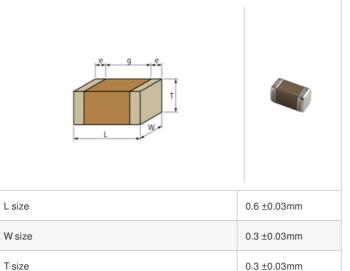

## Shape

## Specifications

Size code in inch(mm)

External terminal width e

Distance between external terminals g

| Capacitance                                      | 8.4pF ±0.25pF  |
|--------------------------------------------------|----------------|
| Rated voltage                                    | 50Vdc          |
| Temperature characteristics (complied standard)  | U2J(EIA)       |
| Temperature coefficient                          | -750±120ppm/°C |
| Temperature range of temperature characteristics | 25 to 85°C     |
| Operating temperature range                      | -55 to 125°C   |

0.1 to 0.2mm

0.2mm min.

0201 (0603M)

1 of 1

<sup>1.</sup>This datasheet is downloaded from the website of Murata Manufacturing Co., Ltd. Therefore, it's specifications are subject to change or our products in it may be discontinued without advance notice. Please check with our sales representatives or product engineers before ordering.