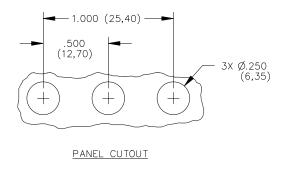

All dimensions are in inches. Tolerances (except noted):  $.xx = \pm .02$ " (,51 mm),  $.xxx = \pm .005$ " (,127 mm). All specifications are to the latest revisions. Specifications are subject to change without notice. Registered trademarks are the property of their respective companies. Made in USA