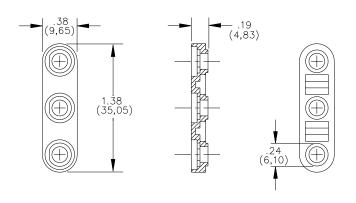

All dimensions are in inches. Tolerances (except noted):  $.xx = \pm .02$ " (,51 mm),  $.xxx = \pm .005$ " (,127 mm). All specifications are to the latest revisions. Specifications are subject to change without notice. Registered trademarks are the property of their respective companies. Made in USA