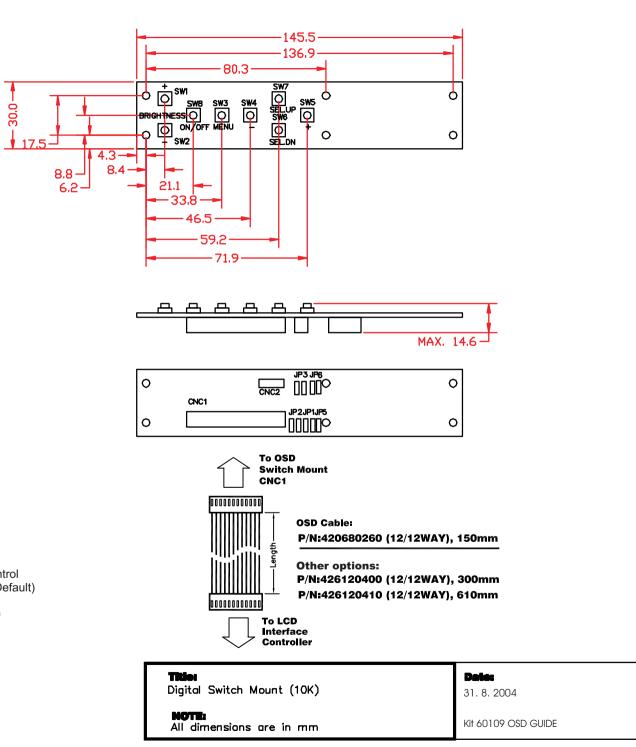

| CNC1 Pin Assignment<br>Connector : JST XHD12 |                      |
|----------------------------------------------|----------------------|
| pin #                                        | description          |
| 12                                           | no connection        |
| 11                                           | OSD Select UP        |
| 10                                           | OSD Select Down      |
| 9                                            | OSD Plus/Right       |
| 8                                            | OSD Minus/Left       |
| 7                                            | OSD Menu             |
| 6                                            | Ground               |
| 5                                            | Backlight Brightness |
|                                              | VR pin B             |
| 4                                            | Backlight Brightness |
|                                              | VR pin WIP           |
| 3                                            | Backlight Brightness |
|                                              | VR pin A             |
| 2                                            | Power Switch B       |
| 1                                            | Power Switch A       |

| CNC2 Pin assignment<br>Connector : Hirose DF13—9F |                           |  |
|---------------------------------------------------|---------------------------|--|
| pin #                                             | description               |  |
| 9                                                 | Ground                    |  |
| 8                                                 | Adjust Down/Decrease/Left |  |
| 7                                                 | Adjust Up/Increase/Right  |  |
| 6                                                 | Select Down               |  |
| 5                                                 | Select Up                 |  |
| 4                                                 | Ground                    |  |
| 3                                                 | No connection             |  |
| 2                                                 | No connection             |  |
| 1                                                 | Power On/Off              |  |

Jumper setting:

JP1: SWAP DEC/INC SWITCH 1-2,3-4 closed : NORMAL 1-3,2-4 closed : SWAPPED

JP2: SWAP SEL UP/DN SWITCH

1-2,3-4 closed : NORMAL 1-3,2-4 closed : SWAPPED

JP3: SWAP BRIGHTNESS INC/DEC SWITCH

1-2,3-4 closed : NORMAL 1-3,2-4 closed : SWAPPED

JP5 : 1-2 closed : Disable On/Off power button control Open : Enable On/Off power button control(Default)

JP6 : 1-2 closed : Default power on (JP5 set open) 3-4 closed: Defalt power off (JP5 set open)